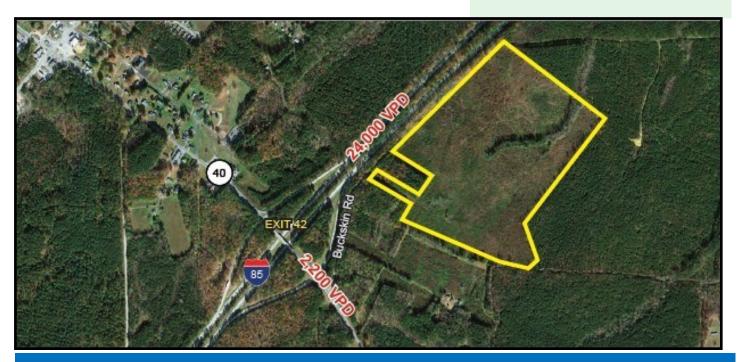

#### For Sale

68+/- acres at the interchange of Route 40 and I-95

### **Features**

- This site has been pre-approved by Travel Centers of America
- Zoned B-2
- Interstate frontage consisting of approximately 1,700 ft
- Public utilities available (McKenney)
- The entire parcel will be considered for land lease for \$0.50 per square foot depending upon terms and conditions of the lease. Offer for purchase will be considered for entire 68 +/- acres or will subdivide.