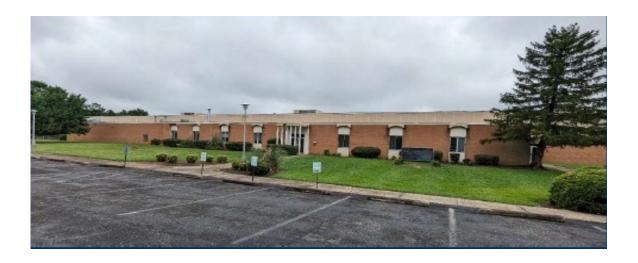

## **Property Details**

- Year built—1968
- New roof installed approximately 2018
- 6 dock high doors
- 2 drive-in doors
- 4 Overhead crane rails, three storage mezzanine areas and 5 accessory metal storage structures
- Ceiling height—20 feet in majority of space
- Over 130 parking spaces which includes vehicle and tractor trailer
- Office space—approximately 8,655 square feet
- Warehouse space—approximately 125,837 square feet