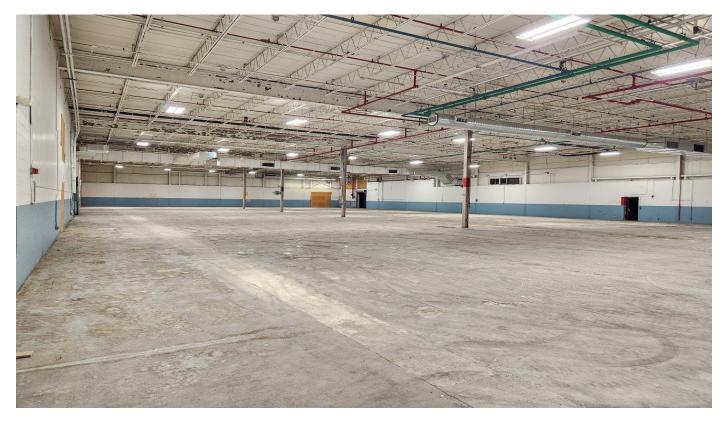

## **Property Details**

- Year built—1968
- New roof installed approximately 2018
- 6 dock high doors
- 2 drive-in doors
- 4 Overhead crane rails, three storage mezzanine areas and 5 accessory metal storage structures
- Ceiling height—20 feet in majority of space
- Over 130 parking spaces which includes vehicle and tractor trailer
- Office space—approximately 8,655 square feet
- Warehouse space—approximately 125,837 square feet