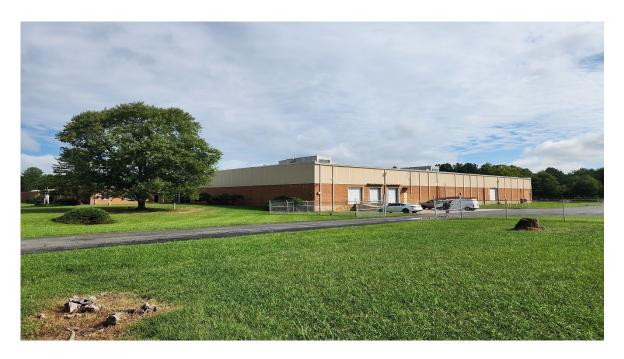

## **Property Details**

- Year built—1968
- New roof installed approximately 2018
- 6 dock high doors
- 2 drive-in doors
- 4 Overhead crane rails, three storage mezzanine areas and 5 accessory metal storage structures
- Ceiling height—20 feet in majority of space
- Over 130 parking spaces which includes vehicle and tractor trailer
- Office space—approximately 8,655 square feet
- Warehouse space—approximately 125,837 square feet