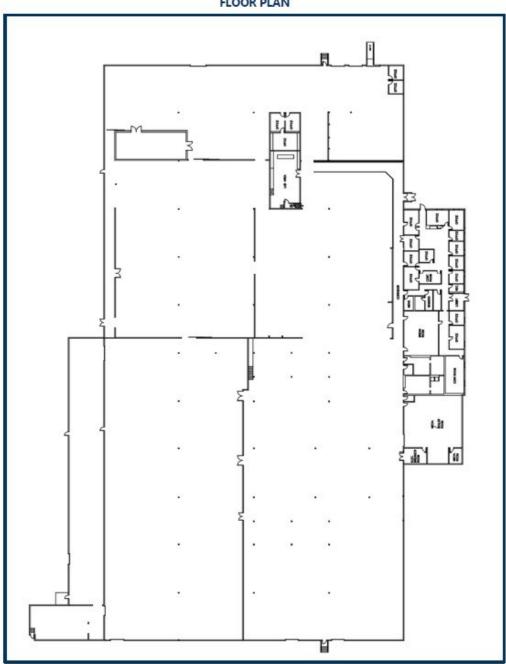

ter@specterproperties.com



# 400 Industrial Park Road *Farmville, VA*

For Lease

## **Property Details**

- Year built—1968
- New roof installed approximately 2018
- 6 dock high doors
- 2 drive-in doors
- 4 Overhead crane rails, three storage mezzanine areas and 5 accessory metal storage structures
- Ceiling height—20 feet in majority of space
- Over 130 parking spaces which includes vehicle and tractor trailer
- Office space—approximately 8,655 square feet
- Warehouse space—approximately 125,837 square feet



# 400 Industrial Park Road *Farmville, VA*

For Lease





For more information, please contact Specter Properties, Inc.:



# Farmville, VA

#### For Lease







For more information, please contact Specter Properties, Inc.:



# Farmville, VA

#### For Lease

#### FLOOR PLAN



For more information, please contact Specter Properties, Inc.:



# Farmville, VA

For Lease



For more information, please contact Specter Properties, Inc.:

Mark B. Specter
mspecter@specterproperties.com
804-777-7070

<u>Kevin Y. Specter</u> kspecter@specterproperties.com 804.777.7070