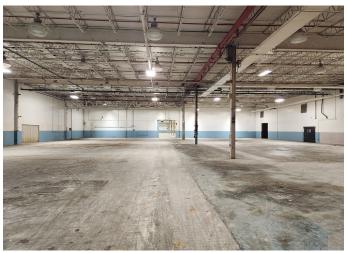

## **Property Details**

- Year built—1968
- New roof installed approximately 2018
- 6 dock high doors
- 2 drive-in doors
- 4 Overhead crane rails, three storage mezzanine areas and 5 accessory metal storage structures
- Ceiling height—20 feet in majority of space
- Over 130 parking spaces which includes vehicle and tractor trailer
- Office space—approximately 8,655 square feet
- Warehouse space—approximately 125,837 square feet