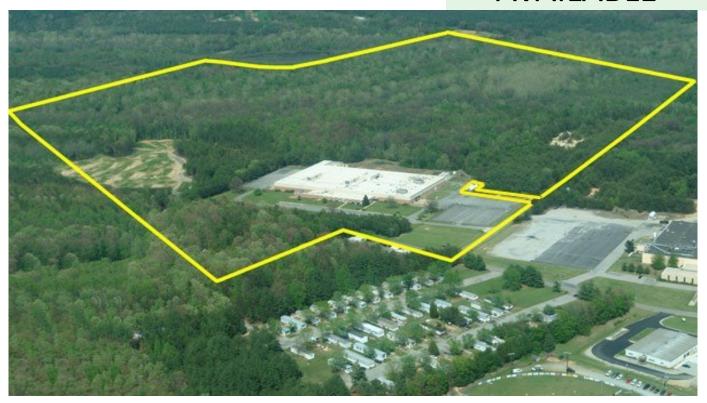

## Farmville, VA

## **AVAILABLE**

#### **Features**

- Tax Parcel #023-A-17-A
- Zoned I-1
- Warehouse/office consists of approximately 133,151 square feet
- Ceiling height—20' in majority of space
- Listed for Sale—\$3,995,000

Lease— \$3.00 psf absolute NNN

# 400 Industrial Park Road *Farmville, VA*

For Lease