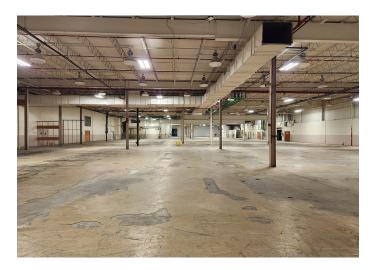

## **Property Details**

- Year built—1968
- New roof installed approximately 2018
- 6 dock high doors
- 2 drive-in doors
- 4 Overhead crane rails, three storage mezzanine areas and 5 accessory metal storage structures
- Ceiling height—20 feet in majority of space
- Over 130 parking spaces which includes vehicle and tractor trailer
- Office space—approximately 8,655 square feet
- Warehouse space—approximately 125,837 square feet