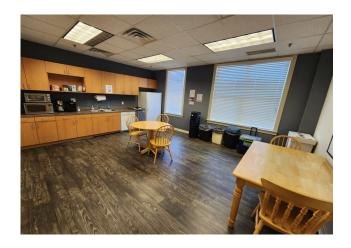

## **Property Information**

- Suite consists of a total of 6,318 square feet located on the second floor with elevator access.
- Second floor suite consists of:
  - \* Large kitchen area (18'7" x 14'6")
  - \* Twelve office which vary in size
  - \* Training room (31'5" x 19'6")
  - \* Large open space which currently has seven cubicles
    - \* Area for copy machine and storage
  - \* Two bathrooms