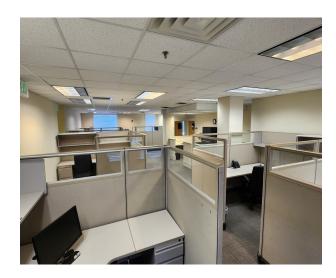

## **Property Information**

- Suite consists of a total of 6,318 square feet located on the second floor with elevator access.
- Second floor suite consists of:
  - \* Large kitchen area (18'7" x 14'6")
  - \* Twelve office which vary in size
  - \* Training room (31'5" x 19'6")
  - \* Large open space which currently has seven cubicles
    - \* Area for copy machine and storage
  - \* Two bathrooms