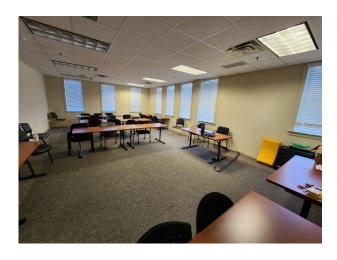

## **Property Information**

- Suite consists of a total of 6,318 square feet located on the second floor with elevator access.
- Second floor suite consists of:
  - \* Large kitchen area (18'7" x 14'6")
  - \* Twelve office which vary in size
  - \* Training room (31'5" x 19'6")
  - \* Large open space which currently has seven cubicles
    - \* Area for copy machine and storage
  - \* Two bathrooms