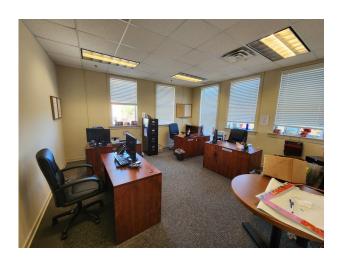

## **Property Information**

- Suite consists of a total of 6,318 square feet located on the second floor with elevator access.
- Second floor suite consists of:
  - \* Large kitchen area (18'7" x 14'6")
  - \* Twelve office which vary in size
  - \* Training room (31'5" x 19'6")
  - \* Large open space which currently has seven cubicles
    - \* Area for copy machine and storage
  - \* Two bathrooms