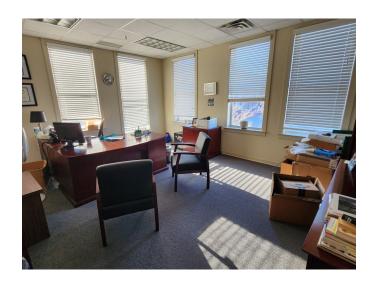

## **Property Information**

- Suite consists of a total of 6,318 square feet located on the second floor with elevator access.
- Second floor suite consists of:
  - \* Large kitchen area (18'7" x 14'6")
  - \* Twelve office which vary in size
  - \* Training room (31'5" x 19'6")
  - \* Large open space which currently has seven cubicles
    - \* Area for copy machine and storage
  - \* Two bathrooms