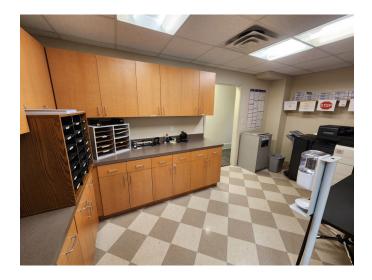

## **Property Information**

- Suite consists of a total of 6,318 square feet located on the second floor with elevator access.
- Second floor suite consists of:
  - \* Large kitchen area (18'7" x 14'6")
  - \* Twelve office which vary in size
  - \* Training room (31'5" x 19'6")
  - \* Large open space which currently has seven cubicles
    - \* Area for copy machine and storage
  - \* Two bathrooms