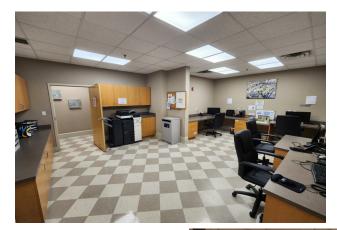

### **Property Information**

- Space consists of a total of 9,892 square feet (first and second floor)
- Will consider leasing the first floor space of 3,574 square feet and the second floor space of 6,318 square feet separately
- First floor consists of:
  - \* Receptionist area with waiting room
  - \* Four offices which vary in size
  - \* Two conference/training rooms
  - \* Two bathrooms
  - \* Large work area
- Second floor consists of:
  - \* Large kitchen area (18'7" x 14'6")
  - \* Twelve office which vary in size
  - \* Training room (31'5" x 19'6")
  - \* Large open space which currently has seven cubicles
  - \* Area for copy machine and storage
  - \* Two bathrooms

### **Second Floor**

For more information, please contact Specter Properties, Inc.:

Mark B. Specter
mspecter@specterproperties.com
804-777-7070

<u>Kevin Y. Specter</u> kspecter@specterproperties.com 804.777.7070