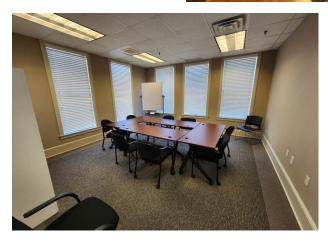

### **Property Information**

- Space consists of a total of 9,892 square feet (first and second floor)
- Will consider leasing the first floor space of 3,574 square feet and the second floor space of 6,318 square feet separately
- First floor consists of:
  - \* Receptionist area with waiting room
  - \* Four offices which vary in size
  - \* Two conference/training rooms
  - \* Two bathrooms
  - \* Large work area
- Second floor consists of:
  - \* Large kitchen area (18'7" x 14'6")
  - \* Twelve office which vary in size
  - \* Training room (31'5" x 19'6")
  - \* Large open space which currently has seven cubicles
  - \* Area for copy machine and storage
  - \* Two bathrooms

### First Floor

For more information, please contact Specter Properties, Inc.:

Mark B. Specter
mspecter@specterproperties.com
804-777-7070

<u>Kevin Y. Specter</u> kspecter@specterproperties.com 804.777.7070