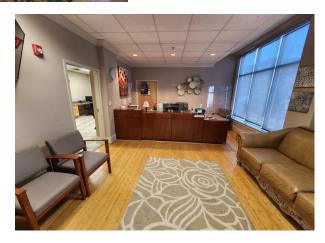

### **Property Information**

- Space consists of a total of 9,892 square feet (first and second floor)
- Will consider leasing the first floor space of 3,574 square feet and the second floor space of 6,318 square feet separately
- First floor consists of:
  - \* Receptionist area with waiting room
  - \* Four offices which vary in size
  - \* Two conference/training rooms
  - \* Two bathrooms
  - \* Large work area
- Second floor consists of:
  - \* Large kitchen area (18'7" x 14'6")
  - \* Twelve office which vary in size
  - \* Training room (31'5" x 19'6")
  - \* Large open space which currently has seven cubicles
  - \* Area for copy machine and storage
  - \* Two bathrooms

### First Floor

For more information, please contact Specter Properties, Inc.:

Mark B. Specter
mspecter@specterproperties.com
804-777-7070

<u>Kevin Y. Specter</u> kspecter@specterproperties.com 804.777.7070