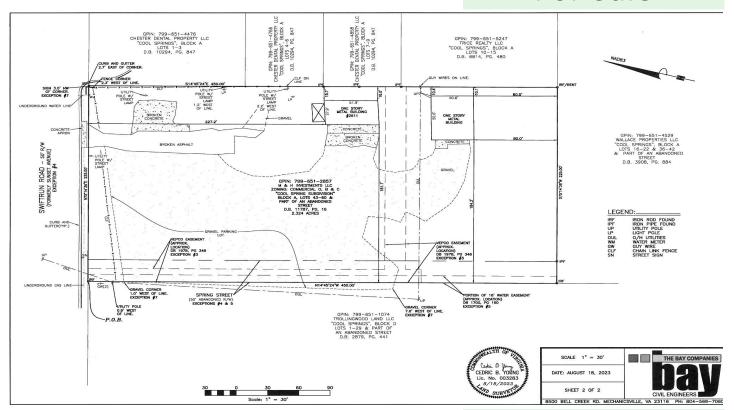

## 2611 Swiftrun Road

## **Features**

- Tax Parcel #799651285700000
- Approximately 2.324 +/- acres
- Zoned C-5, General Business District
- Conveniently located near West Hundred Rd and Route 1 and in close proximity to I-95
- Sale price \$550,000