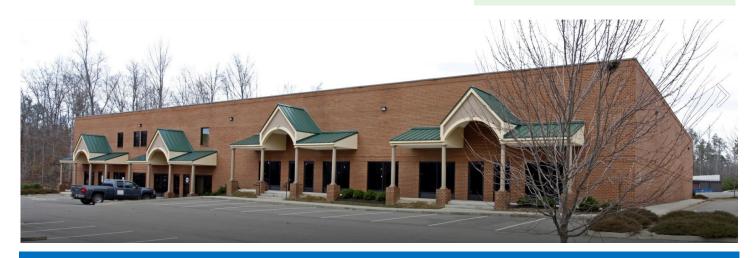

### 1565 Oak Bridge Terrace, Suite D *Powhatan, VA*

#### **Features**

- Great location with close proximity to Westchester Commons and Rte 288.
- First floor office space available which excludes the rear warehouse and 2nd floor.
- Consists of five offices, waiting/receptionist area, two bathrooms and break room.
- Included in rent is electricity, wi-fi, water and trash
- Ideal for professional office users such as lawyer, tax office, insurance, office, etc.