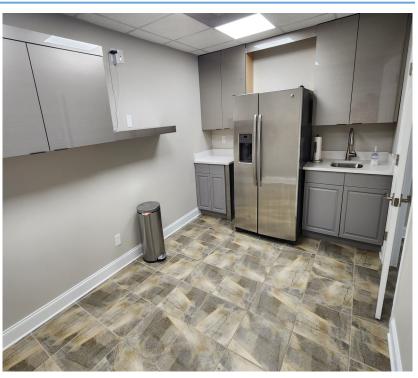

#### **Features**

- Great location with close proximity to Westchester Commons and Rte 288.
- First floor office space available which excludes the rear warehouse and 2nd floor.
- Consists of five offices, waiting/receptionist area, two bathrooms and break room.
- Included in rent is electricity, wi-fi, water and trash
- Ideal for professional office users such as lawyer, tax office, insurance, office, etc.