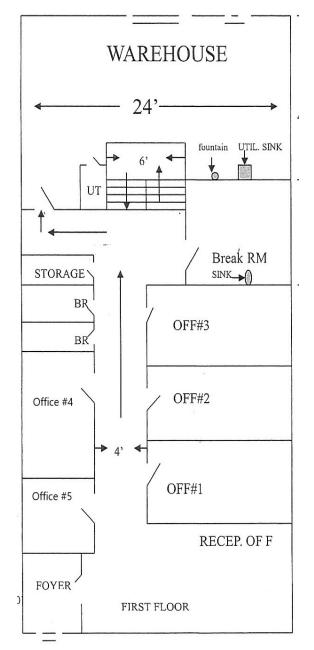

#### **Features**

- Great location with close proximity to Westchester Commons and Rte 288.
- First floor office space available which excludes the rear warehouse and 2nd floor.
- Consists of five offices, waiting/receptionist area, two bathrooms and break room.
- Included in rent is electricity, wi-fi, water and trash
- Ideal for professional office users such as lawyer, tax office, insurance, office, etc.