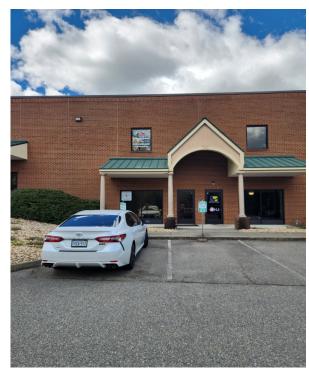

### 1565 Oak Bridge Terrace, Suite D *Powhatan, VA*

#### **Features**

- Great location with close proximity to Westchester Commons and Rte 288.
- First floor office space available which excludes the rear warehouse and 2nd floor.
- Consists of five offices, waiting/receptionist area, two bathrooms and break room.
- Included in rent is electricity, wi-fi, water and trash
- Ideal for professional office users such as lawyer, tax office, insurance, office, etc.