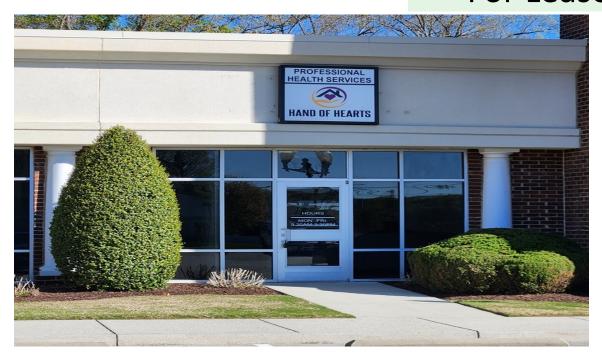

### 4701 Owens Way, Suite 500

## Prince George, VA

### For Lease

#### **Features**

- Great location with close proximity to Hopewell, I-295 and Fort Gregg-Adams
- Approximately 2,000 square feet
- Consists of foyer, reception area, 5 offices, 1 conference/ large office, 2 bathrooms, sink w/ cabinets and a small storage room.
- Zoned commercial/Business