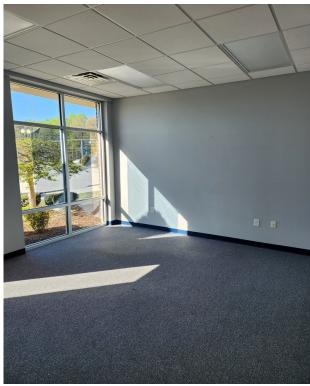

#### **Features**

- Great location with close proximity to Hopewell, I-295 and Fort Gregg-Adams
- Approximately 2,000 square feet
- Consists of foyer, reception area, 5 offices, 1 conference/ large office, 2 bathrooms, sink w/ cabinets and a small storage room.
- Zoned commercial/Business