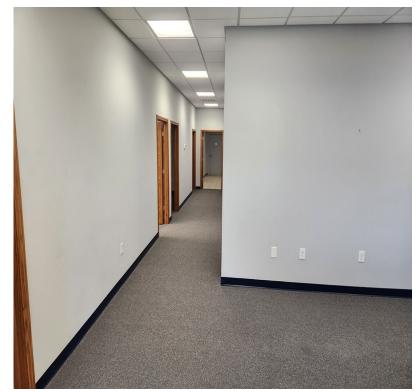

#### **Features**

- Great location with close proximity to Hopewell, I-295 and Fort Gregg-Adams
- Approximately 2,000 square feet
- Consists of foyer, reception area, 5 offices, 1 conference/ large office, 2 bathrooms, sink w/ cabinets and a small storage room.
- Zoned commercial/Business