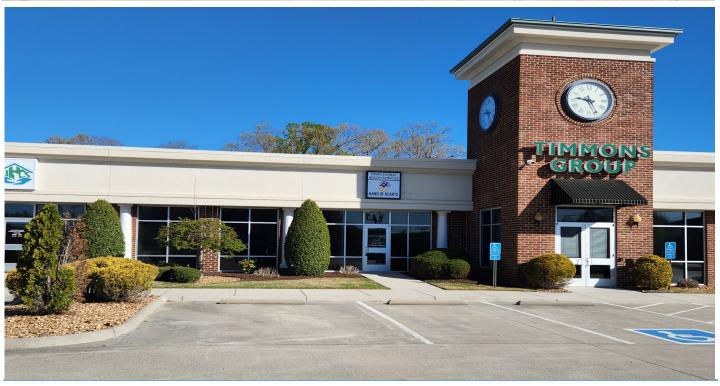

se



#### **Features**

- Great location with close proximity to Hopewell, I-295 and Fort Gregg-Adams
- Approximately 2,000 square feet
- Consists of foyer, reception area, 5 offices, 1 conference/ large office, 2 bathrooms, sink w/ cabinets and a small storage room.
- Zoned commercial/Business

Rent—\$2,500 per month



P.O. Box 2455 Chesterfield, VA 23832 (804) 777-7070

<u>Principal Broker</u>

Mark B. Specter mspecter@specterproperties.com

**Associate Broker** 

Kevin Y. Specter kspecter@specterproperties.com

All information furnished to Specter Properties, Inc. is from sources judged to be reliable. However, no warranty or representation is made as to its accuracy or completeness. This applies to all pages within this document.



# 4701 Owens Way, Suite 500 *Prince George, VA*





For more information, please contact Specter Properties, Inc.:

Mark B. Specter
mspecter@specterproperties.com
804-777-7070

<u>Kevin Y. Specter</u> kspecter@specterproperties.com 804.777.7070



# 4701 Owens Way, Suite 500 *Prince George, VA*









For more information, please contact Specter Properties, Inc.:

Mark B. Specter mspecter@specterproperties.com 804-777-7070 <u>Kevin Y. Specter</u> kspecter@specterproperties.com 804.777.7070