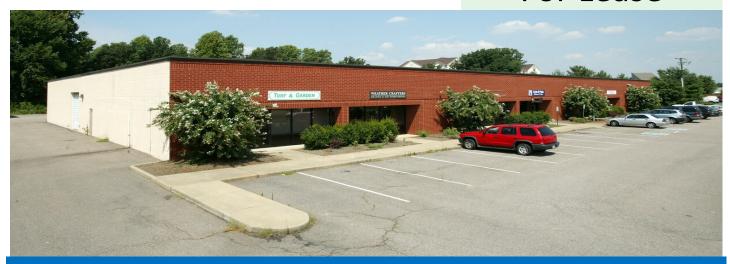

# 12912 Old Stage Road

## Chesterfield, VA

### For Lease

#### Available units

- Approximately 3,500 square feet
- Modified Gross with water/sewer included but not dumpster
- Front portion consists of drop ceiling, central HVAC and two restrooms
- Rear portion consists of warehouse with an 8'x8' dock door
- Ceiling height in building is 13' in rear and graduates to 15' in front