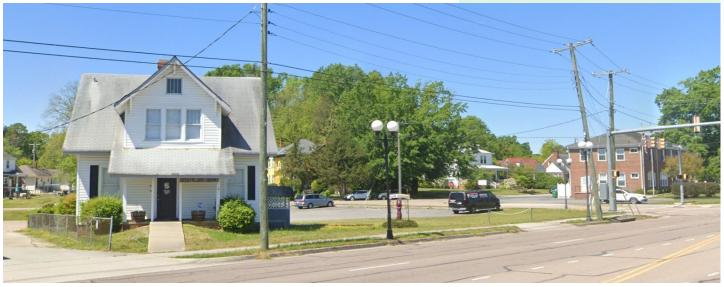

## 206 Chesterfield Avenue

# Colonial Heights, VA

# For Sale

#### Features

- Great visibility located on Route 1/Boulevard.
- Located next to the school board office with close proximity to courthouse, I-95, downtown Petersburg and Southpark Mall
- Tax ID #3000010D005.
- Ideal for an office/retail user
- Zoned Commercial

### Sale Price—\$249,500

All information furnished to Specter Properties, Inc. is from sources judged to be reliable. However, no warranty or representation is made as to its accuracy or completeness. This applies to all pages within this document.