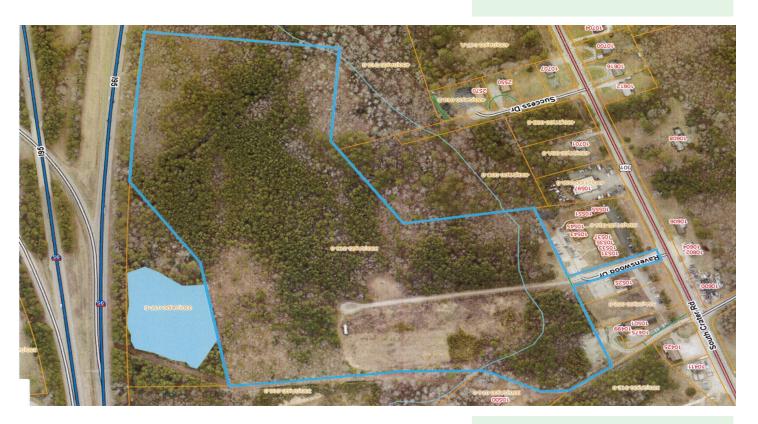

## Rear—S. Crater Road

## **Features**

- Located off of South Crater Road
- In close proximity to Bon Secours Hospital, business offices, retail, restaurants and visibility to I-95
- Approximately 36 Acres
- Tax Parcel #330(0A)000-013-0
- Zoned Commercial—Light Industrial
- Land lease is a consideration
- SALES PRICE—\$720,000

# Rear—S. Crater Road Prince George, VA

Lots 1-3 were conceptual ideas. The property has not been subdivided so it is one parcel.

All information furnished to Specter Properties, Inc. is from sources judged to be reliable. However, no warranty or representation is made as to its accuracy or completeness. This applies to all pages within this document.