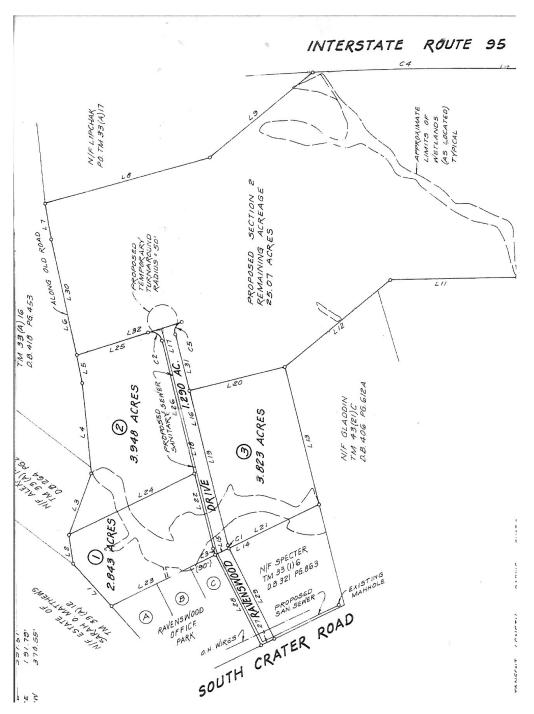

# Rear—S. Crater Road Prince George, VA

Lots 1-3 were conceptual ideas. The property has not been subdivided so it is one parcel.

All information furnished to Specter Properties, Inc. is from sources judged to be reliable. However, no warranty or representation is made as to its accuracy or completeness. This applies to all pages within this document.