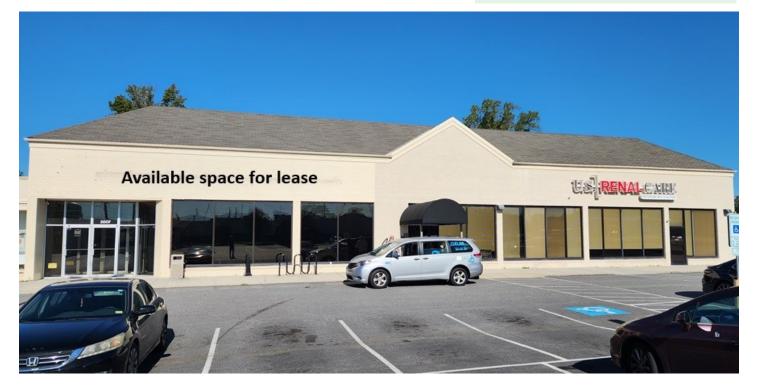

### Features

- Great visibility located by South Crater Road and South
  Sycamore Street
- Sub-Lease—formerly Octapharma Plasma, Inc. which was used as a medical facility
- Approximately 8,600 square feet
- Large waiting/reception area, multiple offices, several large open rooms and storage areas
- Lease Price—\$6,809.73 currently + CAM

# 2007 S. Sycamore Street

All information furnished to Specter Properties, Inc. is from sources judged to be reliable. However, no warranty or representation is made as to its accuracy or completeness. This applies to all pages within this document.