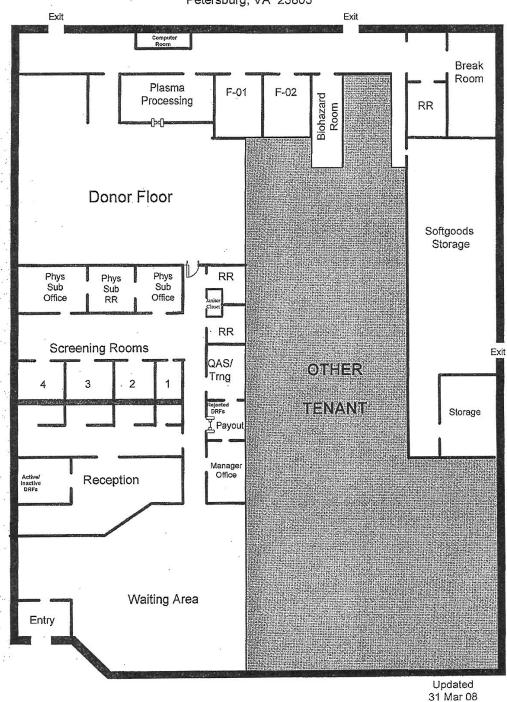

2007 S. Sycamore Street, Suite B Petersburg, VA 23805

Floor plan may have been modified slightly

All information furnished to Specter Properties, Inc. is from sources judged to be reliable. However, no warranty or representation is made as to its accuracy or completeness. This applies to all pages within this document.