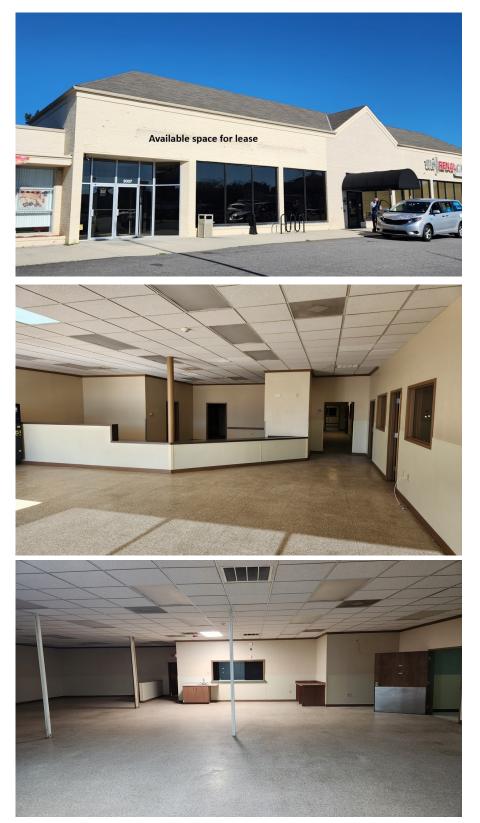

### Features

- Great visibility located by South Crater Road and South
  Sycamore Street
- Sub-Lease—formerly Octapharma Plasma, Inc. which was used as a medical facility
- Approximately 8,600 square feet
- Large waiting/reception area, multiple offices, several large open rooms and storage areas
- Lease Price—\$6,809.73 currently + CAM

# 2007 S. Sycamore Street

All information furnished to Specter Properties, Inc. is from sources judged to be reliable. However, no warranty or representation is made as to its accuracy or completeness. This applies to all pages within this document.