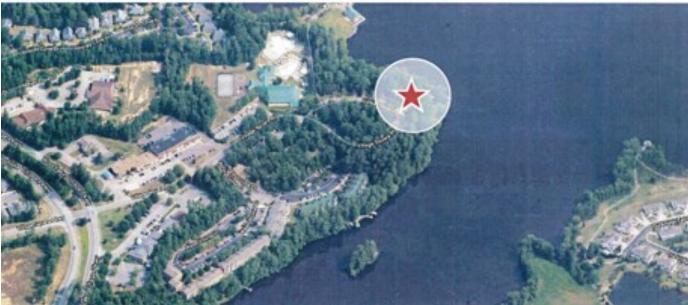

#### **Features**

- 8,995 +/- sq. ft. waterfront office building
- Excellent investment or owner-occupant
- Parcel ID #721673502200000,721673483100000, 721673272700000
  and 721673243100000
- 5,870 +/- square feet available as of May, 2025. Call for lease price.
- Waterfront views of Swift Creek Reservoir
- Numerous amenities to include but not limited to walking trails, lake access, child care and restaurants.
- Easy access to Hull Street Road and nearby shopping.
- Private, ample parking
- Sale price \$1,575,000

# 14700-14702 Village Square Place Midlothian, VA