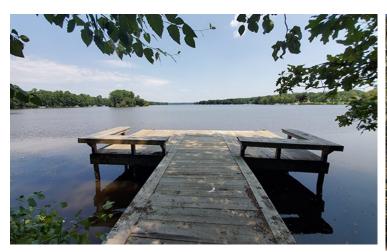

#### **Features**

- 8,995 +/- sq. ft. waterfront office building
- Excellent investment or owner-occupant
- Parcel ID #721673502200000,721673483100000, 721673272700000
  and 721673243100000
- 5,870 +/- square feet available as of May, 2025. Call for lease price.
- Waterfront views of Swift Creek Reservoir
- Numerous amenities to include but not limited to walking trails, lake access, child care and restaurants.
- Easy access to Hull Street Road and nearby shopping.
- Private, ample parking
- Sale price \$1,575,000