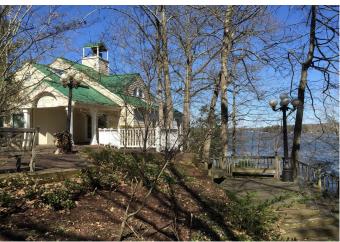

#### **Features**

- 8,995 +/- sq. ft. waterfront office building
- Excellent investment or owner-occupant
- Parcel ID #721673502200000,721673483100000, 721673272700000
  and 721673243100000
- 5,870 +/- square feet available as of May, 2025. Call for lease price.
- Waterfront views of Swift Creek Reservoir
- Numerous amenities to include but not limited to walking trails, lake access, child care and restaurants.
- Easy access to Hull Street Road and nearby shopping.
- Private, ample parking
- Sale price \$1,575,000