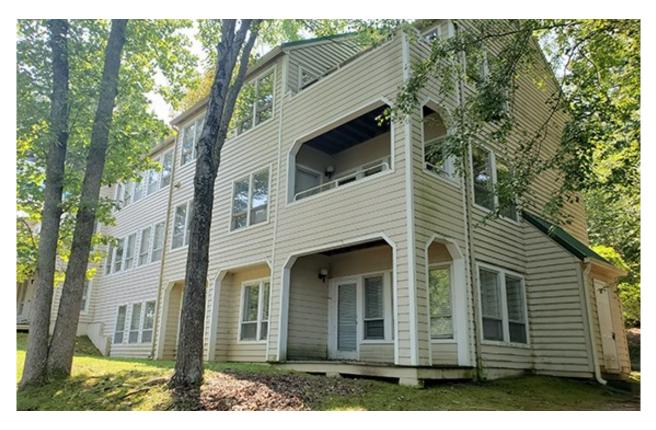

#### **Features**

- 8,995 +/- sq. ft. waterfront office building
- Excellent investment or owner-occupant
- Parcel ID #721673502200000,721673483100000, 721673272700000
  and 721673243100000
- 5,870 +/- square feet available as of May, 2025. Call for lease price.
- Waterfront views of Swift Creek Reservoir
- Numerous amenities to include but not limited to walking trails, lake access, child care and restaurants.
- Easy access to Hull Street Road and nearby shopping.
- Private, ample parking
- Sale price \$1,575,000