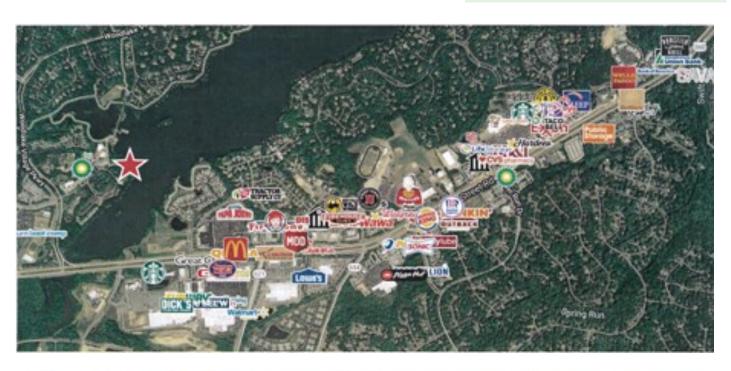

#### **Features**

- 8,995 +/- sq. ft. waterfront office building
- Excellent investment or owner-occupant
- Parcel ID #721673502200000,721673483100000, 721673272700000
  and 721673243100000
- 5,870 +/- square feet available as of May, 2025. Call for lease price.
- Waterfront views of Swift Creek Reservoir
- Numerous amenities to include but not limited to walking trails, lake access, child care and restaurants.
- Easy access to Hull Street Road and nearby shopping.
- Private, ample parking
- Sale price \$1,575,000

# 14700-14702 Village Square Place Midlothian, VA