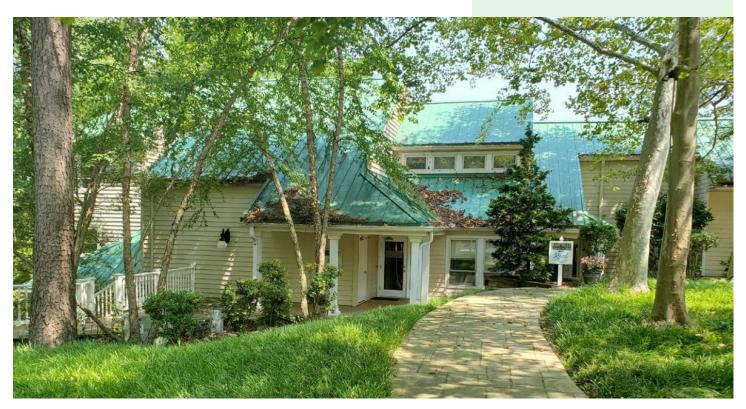

# 14700-14702 Village Square Place Midlothian, VA

#### **Features**

- 8,995 +/- sq. ft. waterfront office building
- Excellent investment or owner-occupant
- Parcel ID #721673502200000,721673483100000, 721673272700000
  and 721673243100000
- 5,870 +/- square feet available as of May, 2025. Call for lease price.
- Waterfront views of Swift Creek Reservoir
- Numerous amenities to include but not limited to walking trails, lake access, child care and restaurants.
- Easy access to Hull Street Road and nearby shopping.
- Private, ample parking
- Sale price \$1,575,000