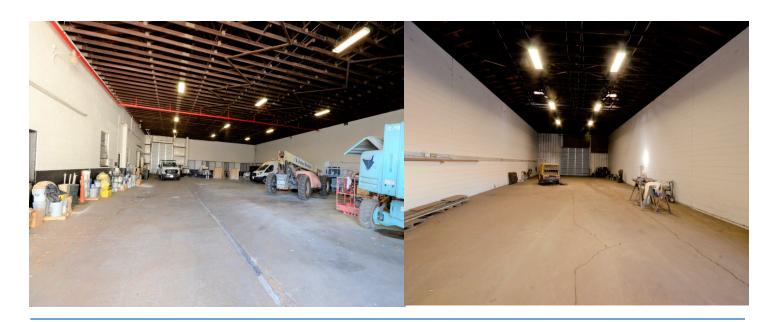

#### **Features**

- Portion of Tax Parcel #010-220021,
- Approximately 1.889 acres
- Warehouse approximately 12,000 square feet with 18'+/ceiling height
- Zoned M-1
- Located in the Old Towne Petersburg area
- Shown by appointment only
- Sale price \$599,500