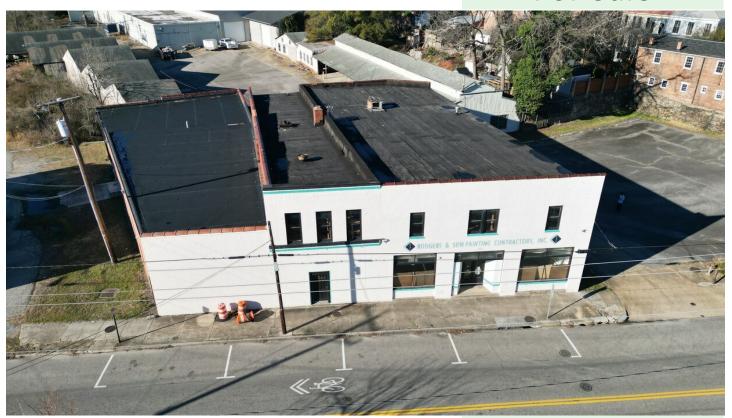

#### 232 N. Market Street

#### **Features**

- Portion of Tax Parcel #010-220021,
- Approximately 1.889 acres
- Warehouse approximately 12,000 square feet with 18'+/ceiling height
- Zoned M-1
- Located in the Old Towne Petersburg area
- Shown by appointment only
- Sale price \$599,500