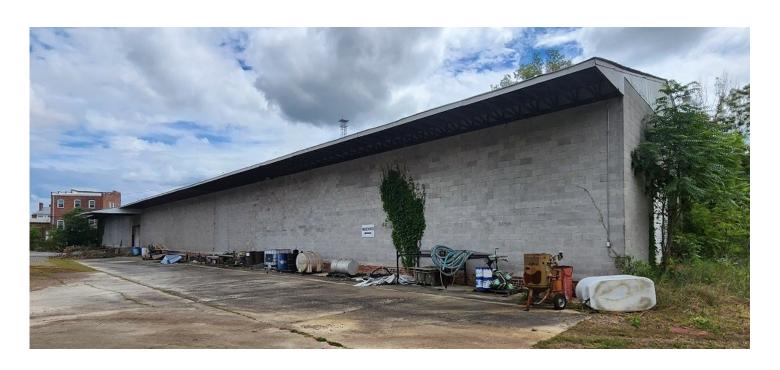

#### **Features**

- Portion of Tax Parcel #010-220021,
- Approximately 1.889 acres
- Warehouse approximately 12,000 square feet with 18'+/ceiling height
- Zoned M-1
- Located in the Old Towne Petersburg area
- Shown by appointment only
- Sale price \$599,500